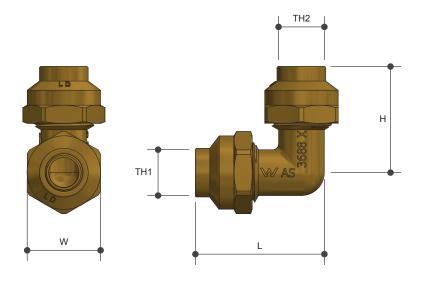

### Sizing Chart (MM)

|       | L  | Н  | W  | TH1 | TH2 |
|-------|----|----|----|-----|-----|
| AW302 | 50 | 41 | 25 | 15C | 20C |